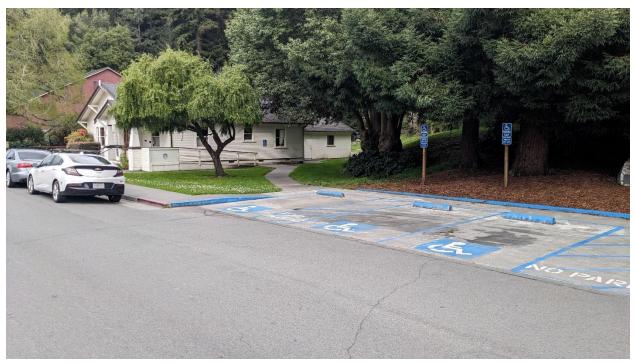

#### Sequoia Park, Eureka,

#### **Corner of Dolbeer Street and Russell Street**

Sequoia Park site photo 1 of 2

Sequoia Park site photo 2 of 2