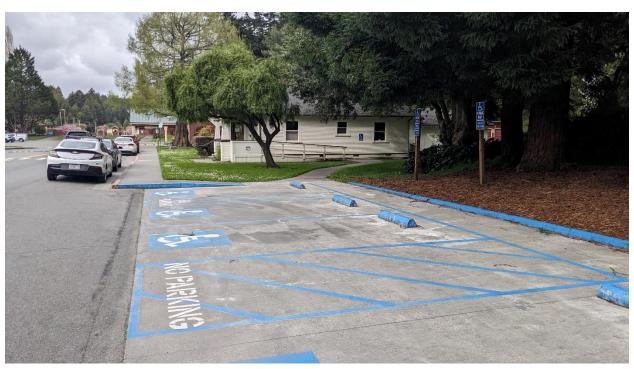

#### Sequoia Park, Eureka,

#### **Corner of Dolbeer Street and Russell Street**

Sequoia Park site photo 1 of 2

Sequoia Park site photo 2 of 2