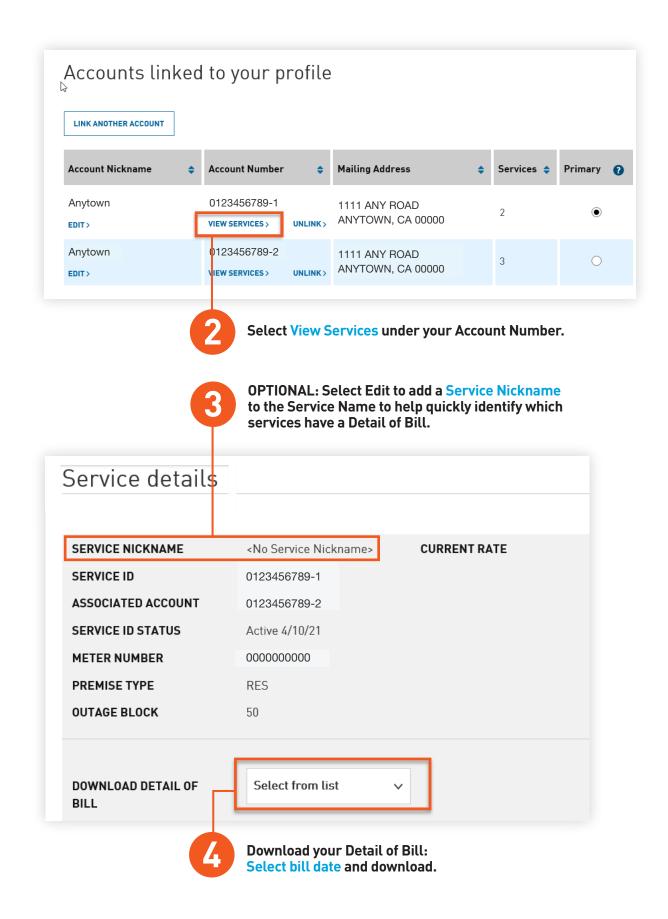

#### **Download Your Detail of Bill**

Manage your accounts and download your Detail of Bill through Your Account.

#### **Download Your Detail of Bill**

Manage your accounts and download your Detail of Bill through Your Account.

| and the state of the                              |                                                                      |                               |                       | ④ HI, JANE ~   SIGN OUT                            |   |
|---------------------------------------------------|----------------------------------------------------------------------|-------------------------------|-----------------------|----------------------------------------------------|---|
| YOUR ACCOUNT CUSTOM                               | IER SERVICE OUTAGES RATE                                             | PLANS SAVE ENERGY & MONEY     | SOLAR & VEHICL        | ES IN YOUR COMMUNITY                               |   |
| Hi, Edward Account:                               | 1234567890- Main St 🗸 123                                            | 34567890-1 MAIN ST            | EDIT PROFILE & ALERTS |                                                    |   |
|                                                   | My Accounts & Services >                                             | too & Covingo                 |                       |                                                    |   |
| Your Account                                      | 1234567890-3 Any Street, Newtown<br>1234567890-4 Any Street, Oldtown | tes & Savings                 |                       |                                                    |   |
| Last Payment 2/22 Thank You                       | 1234567890-5 Any Street, Easton<br>1234567890-6 Any Street, Weston   |                               |                       |                                                    |   |
| Bill Charges due 4/6<br>View Current Bill (PDF) > | 1234567890-7 Any Street, Norton<br>1234567890-8 Any Street, Surton   | our portfolio<br>ways to save | 9119 s                | COST & USAGE TRENDS<br>See your detailed usage and | > |
|                                                   |                                                                      | a ways to save                | c                     | costs over time.                                   |   |