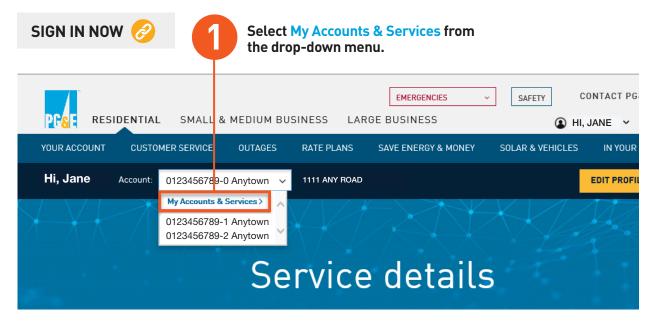

#### **Download Your Detail of Bill**

Manage your accounts and download your Detail of Bill through Your Account.

#### **Download Your Detail of Bill**

Manage your accounts and download your Detail of Bill through Your Account.

| and the state of the                              |                                                                      |                               |                       | ④ HI, JANE ~   SIGN OUT                            |   |
|---------------------------------------------------|----------------------------------------------------------------------|-------------------------------|-----------------------|----------------------------------------------------|---|
| YOUR ACCOUNT CUSTOM                               | IER SERVICE OUTAGES RATE                                             | PLANS SAVE ENERGY & MONEY     | SOLAR & VEHICL        | ES IN YOUR COMMUNITY                               |   |
| Hi, Edward Account:                               | 1234567890- Main St 🗸 123                                            | 34567890-1 MAIN ST            | EDIT PROFILE & ALERTS |                                                    |   |
|                                                   | My Accounts & Services >                                             | too & Covingo                 |                       |                                                    |   |
| Your Account                                      | 1234567890-3 Any Street, Newtown<br>1234567890-4 Any Street, Oldtown | tes & Savings                 |                       |                                                    |   |
| Last Payment 2/22 Thank You                       | 1234567890-5 Any Street, Easton<br>1234567890-6 Any Street, Weston   |                               |                       |                                                    |   |
| Bill Charges due 4/6<br>View Current Bill (PDF) > | 1234567890-7 Any Street, Norton<br>1234567890-8 Any Street, Surton   | our portfolio<br>ways to save | 9119 s                | COST & USAGE TRENDS<br>See your detailed usage and | > |
|                                                   |                                                                      | a ways to save                | c                     | costs over time.                                   |   |